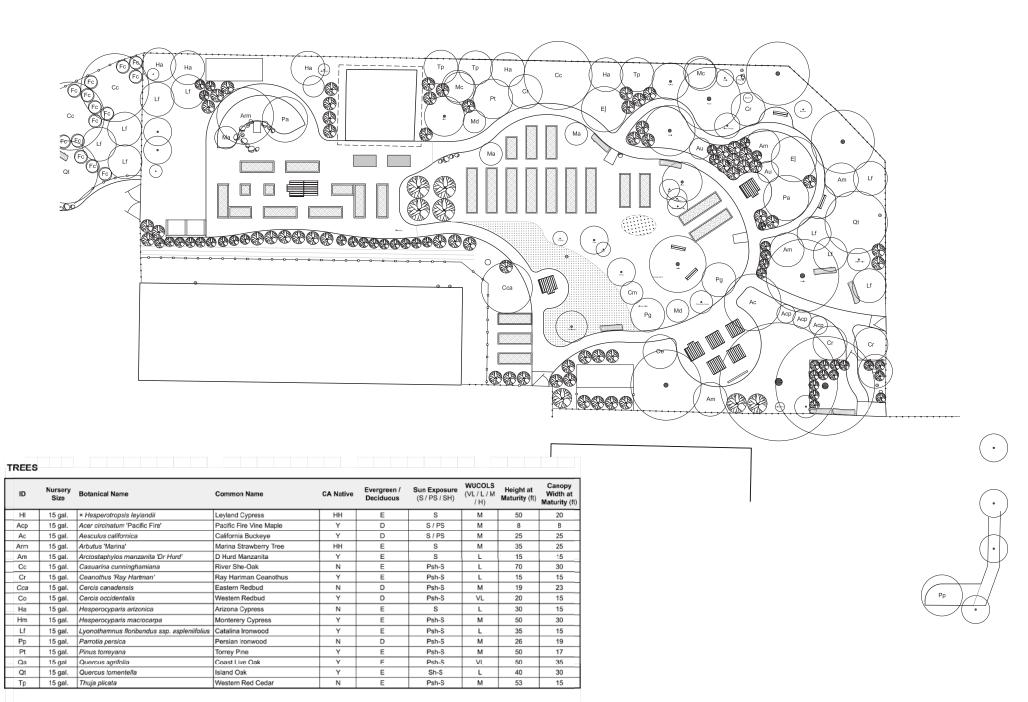

## DESIGN DEVELOPMENT | TREE SELECTION

## FRUIT TREES

| ID | Nursery<br>Size | Botanical Name              | Common Name                                             | CA Native | Evergreen /<br>Deciduous | Sun Exposure<br>(S / PS / SH) | WUCOLS<br>(VL/L/M<br>/H) | Height at<br>Maturity (ft) | Canopy<br>Width at<br>Maturity (ft) |
|----|-----------------|-----------------------------|---------------------------------------------------------|-----------|--------------------------|-------------------------------|--------------------------|----------------------------|-------------------------------------|
| Au | 15 gal.         | Arbutus unedo 'Compacta'    | Compact Strawberry Tree                                 | HH        | E                        | S                             | L                        | 9                          | 9                                   |
| CI | 15 gal.         | Citrus limon 'Eureka Pink'  | Eureka Pink Lemon                                       | N         | E                        | Psh-S                         | M                        | 15                         | 10                                  |
| Cm | 15 gal.         | Citrus x meyeri             | Meyer Lemon                                             | N         | E                        | Psh-S                         | M                        | 10                         | 10                                  |
| Ej | 15 gal.         | Ericbotrya japonica         | Japanese Loquat                                         | N         | E                        | S                             | L                        | 30                         | 20                                  |
| Md | 15 gal.         | Malus domestica 'Fuji'      | Fuji Apple                                              | N         | D                        | S                             | M                        | 15                         | 10                                  |
| Ma | 15 gal.         | Morus alba 'Pendula'        | Weeping Mulberry                                        | N         | D                        | S                             | М                        | 8                          | 10                                  |
| Oe | 15 gal.         | Olea europaea 'Arbequina'   | Olive 'Arbequina'                                       | N         | E                        | S                             | VL                       | 12-20                      | 14                                  |
| Pa | 15 gal.         | Persea americana x 'Fuerte' | Avocado 'Fuerte,' 'Mexicola,' or<br>'Zutano' or 'Bacon' | N         | E                        | s                             | L                        | 30                         | 20                                  |
| Pg | 15 gal.         | Punica granatum 'Eversweet' | Eversweet Pomegranate                                   | N         | D                        | S                             | M                        | 10                         | 15                                  |

VERDE ELEMENTARY SCHOOL - SEPTEMBER 2024